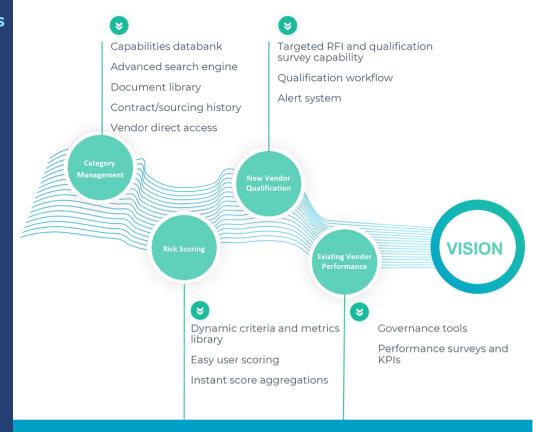

## VISION Streamlines Service Provider Oversight and Category Management

Both Sponsor and CRO organizations struggle with managing their portfolio of service providers. This is primarily due to the absence of fit for purpose central category management technology. This means vendor managers must maintain Excel trackers and multiple system logins to find key information required to efficiently govern and measure the performance of their partners. The tool set inefficiencies are further compounded by resource constraints, resulting in poor visibility, oversight-related audit findings and increased organizational and execution risks.

VISION is the industry's first comprehensive vendor management solution uniquely crafted with input from pharmaceutical industry thought leaders and designed to efficiently manage complex vendor portfolios across multiple dimensions, including at the study, department, therapeutic area and category levels.

### **FEATURING...**

- Category management
- Service provider governance
- Contract, Audit and Qualification
   Tracking
- Metrics/KPIs reporting
- Dynamic communication

#### **Streamline ACCESS & COMMUNICATIONS**

- Consolidate information from disparate sources to expedite access to service provider profiles.
- Interact dynamically with both external and internal stakeholders.
- Seamlessly connect to other systems and Clinical Maestro applications to visualize bidding history, contract and performance KPIs.

#### **Improve QUALITY**

- Eliminate the risk of missing important vendor management events through notification and integrated calendar capabilities.
- Enhance vendor oversight
- Integrate with eTMF and other Quality systems.

#### **Establish TRANSPARENCY**

- Achieve transparency into vendor communication and governance.
- Increase confidence in vendor reported performance metrics and compare KPIs at category level.

#### **Achieve SPEED**

- Eliminate >90% of manual activities related to centrally managing vendor profile.
- Access decision-enabling information rapidly and efficiently.

VISION reduces vendor management effort and risk by solving the frustration, high cost and lack of visibility associated with the current system landscape.